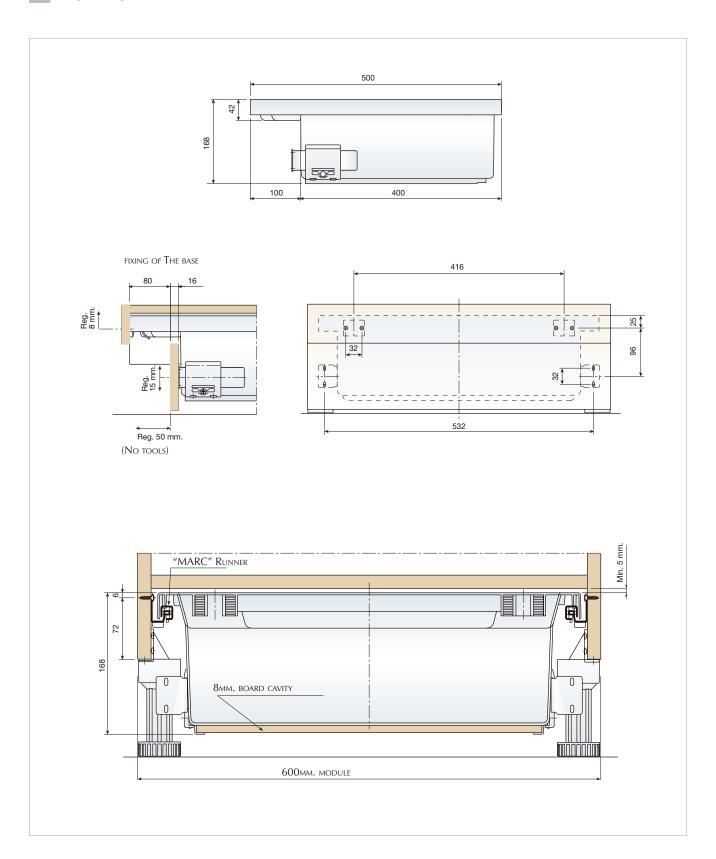

|



## 1 DRAWERS

This drawer has been designed for making the most of the free space under the oven and behind the plinth. For 600mm module and with three adjustments.

## "KIT-5" Under-oven drawer.

| Module (mm) | LEG MM  | Grey RAL 7040 | White RAL 9001 |   |
|-------------|---------|---------------|----------------|---|
| 600         | 100-140 | 681.960.311   | 681.960.005    | 1 |
| 600         | 140-220 | 681.965.314   | 681.965.001    | ı |

Reference consists of 5 drawers, with their corresponding runners, front . Fixing brackets, and the bag containing 4 bases and 4 legs.

# The state of the s

### MAT FOR "UNDER-OVEN" DRAWER.

| Module (mm) | Grey RAL 7037 |    |
|-------------|---------------|----|
| 600         | 443.260.300   | 20 |



## Components





# 2 TECHNICAL DATA