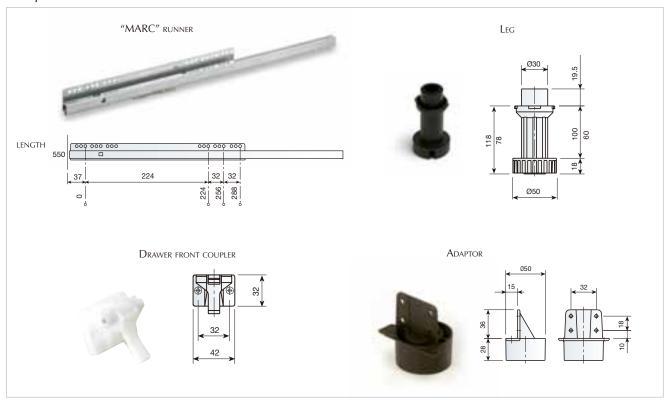

## Components

Reference consists of 5 drawers, with their corresponding runners, front . Fixing brackets, and the bag containing 4 bases and 4 legs.