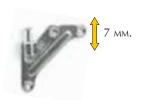

### CABINET HANGER SUPPORT.

| ZINC-PLATED | 620.600.035 | 500 |
|-------------|-------------|-----|

777