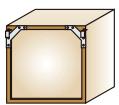

### TWIN COUPLER WITH SIDE STOPS.

| ZINC-PLATED | 619.800.031 | 250 |
|-------------|-------------|-----|