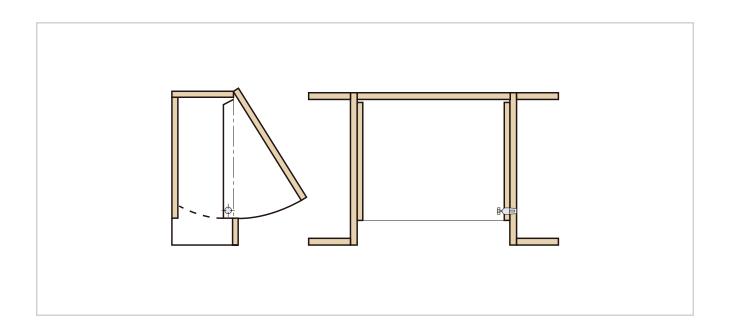

# 3 EXTRACTOR HOOD ADJUSTMENT PIVOT

### EXTRACTOR HOOD ADJUSTMENT PIVOT.

| WHITE | RAL 9001 | 610.000.005 | 500 |
|-------|----------|-------------|-----|
| Brown | RAL 8016 | 610.000.016 | 300 |
|       |          |             |     |