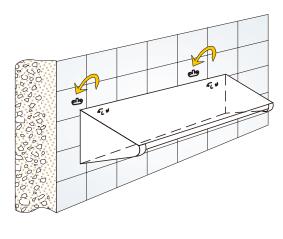

## 2 INTERLOCKING HANGER

This hanger is very handy for bathroom accessories and other elements where hanging is necessary, and is 100% concealed.

HANGING SUPPORT.

**Assembly:** Place the support on the wall with the hook facing upwards, and on the shelf with the hook facing downwards. Hang the shelf by interlocking the two hooks. The supports will be held tightly together by the hooking system.