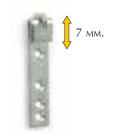

### Adjustable hanger.

| ZINC-PLATED | 655.500.031 | 500 |
|-------------|-------------|-----|