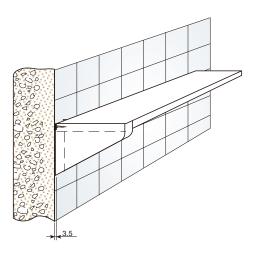

## 2 INTERLOCKING HANGER

This hanger is very handy for bathroom accessories and other elements where hanging is necessary, and is 100% concealed.

HANGING SUPPORT.

**Assembly:** Place the support on the wall with the hook facing upwards, and on the shelf with the hook facing downwards. Hang the shelf by interlocking the two hooks. The supports will be held tightly together by the hooking system.