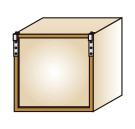

### Adjustable Cabinet Hanger.

|             | Left        | RIGHT       |     |
|-------------|-------------|-------------|-----|
| ZINC-PLATED | 655.700.032 | 655.600.035 | 500 |