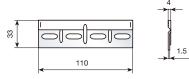

### TWIN COUPLER WITH SIDE STOPS.

| ZINC-PLATED | 619.800.031 | 250 |
|-------------|-------------|-----|