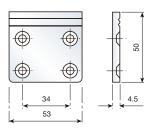

### EXTRACTOR HOOD ADJUSTMENT PIVOT.

| WHITE | RAL 9001 | 610.000.005 | 500 |
|-------|----------|-------------|-----|
| Brown | RAL 8016 | 610.000.016 | 300 |
|       |          |             |     |