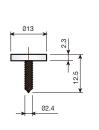

#### **STOPS WITH SCREWS**

| LATCH STOP WITH ONE SCREW.          |             |              |          | → <sup>04.2</sup> <u>··</u> |
|-------------------------------------|-------------|--------------|----------|-----------------------------|
|                                     |             |              | ( C .    |                             |
| ZINC-COATED                         | 282.100.033 | 100 or 2.000 | ( a . c. |                             |
| Supplied with one Ø2.70 X 13 screw. |             |              |          |                             |

SUPPLIED WITH TWO Ø2.70 X 13 SCREWS.