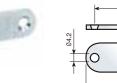

| Magnetic latch. |             |            |               |
|-----------------|-------------|------------|---------------|
|                 |             | Ø          |               |
| White           | 281.104.003 |            |               |
| 4 Kgs. Brown    | 281.104.014 | 100 or 500 |               |
| Black           | 281.104.025 |            |               |
|                 |             |            |               |
|                 |             |            | <del>48</del> |