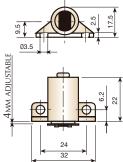

## **1** MAGNETIC LATCHES

Magnetic latches made of plastic, with a permanent magnet and Zinc-coated soft IRON SHEET.

| Magnetic latch. |             |            |    |
|-----------------|-------------|------------|----|
|                 |             |            |    |
| White           | 281.004.006 |            |    |
| 4 Kgs. Brown    | 281.004.010 | 100 or 500 |    |
| Black           | 281.004.021 |            | 43 |
|                 |             |            |    |