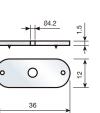

## **1** MAGNETIC LATCHES

Magnetic latches made of plastic, with a permanent magnet and Zinc-coated soft IRON SHEET.

| Magnetic latch. |             |            |    |
|-----------------|-------------|------------|----|
|                 |             |            |    |
| White           | 281.004.006 |            |    |
| 4 Kgs. Brown    | 281.004.010 | 100 or 500 |    |
| Black           | 281.004.021 |            | 43 |
|                 |             |            |    |