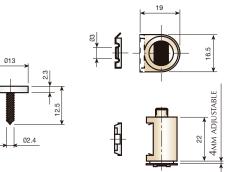

### TO SCREW ON AND MOVABLE STOP

|            |             | Ð         |  |
|------------|-------------|-----------|--|
| White      | 281.404.001 |           |  |
| Kgs. Brown | 281.404.012 | 50 or 500 |  |
| Black      | 281.404.023 |           |  |

| OVABLE STOP | Ø14 мм. |       | é |
|-------------|---------|-------|---|
|             | Ø       |       | - |
| 1.504.005   |         | - Ch. | - |

| Magnetic l | ATCH WITH SHEET TO SCRE | w on and M | 10VABLE STOP $Ø14$ mm. |  |
|------------|-------------------------|------------|------------------------|--|
|            |                         |            |                        |  |

| White        | 281.504.005 |           |
|--------------|-------------|-----------|
| 4 Kgs. Brown | 281.504.016 | 50 or 500 |
| Black        | 281.504.020 |           |