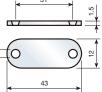

## **1** MAGNETIC LATCHES

Magnetic latches made of plastic, with a permanent magnet and Zinc-coated soft IRON SHEET.

| Magnetic latch. |             |            |    |
|-----------------|-------------|------------|----|
|                 |             |            |    |
| White           | 281.004.006 |            |    |
| 4 Kgs. Brown    | 281.004.010 | 100 or 500 |    |
| Black           | 281.004.021 |            | 43 |
|                 |             |            |    |