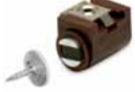

| Magnetic latch. |             |            |               |
|-----------------|-------------|------------|---------------|
|                 |             | Ø          |               |
| White           | 281.104.003 |            |               |
| 4 Kgs. Brown    | 281.104.014 | 100 or 500 |               |
| Black           | 281.104.025 |            |               |
|                 |             |            |               |
|                 |             |            | <del>48</del> |