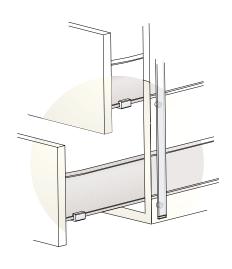

## ANTI-TILT DEVICE

1. CLOSED PEDESTAL. WITH THE ANTI-TILT DEVICE (C), THE OPENING OF DRAWERS IS IMPEDED BY THE PINS (D) OF LOCKING BAR (B).

2. Opened pedestal. Turning the key (A) makes the LOCKING BAR (B) MOVE DOWNWARDS. DRAWERS CAN BE OPENED WITHOUT BEING IMPEDED BY THE PINS (D).

3. When opening one drawer, the anti-tilt device operates ON ONE PIN (D) MOVING THE LOCKING BAR (B) UPWARDS. THE RETAINING DEVICE (F) PREVENTS THE DESCENT OF THE LOCKING BAR (B) HOLDING THE PIN (E). THE REST OF THE DRAWERS CANNOT BE OPENED. THEIR RESPECTIVE PIN (D) IS PREVENTING THIS ACTION. When closing the drawer, the locking bar (B) descends ALLOWING THE OPENING OF ANY DRAWER.