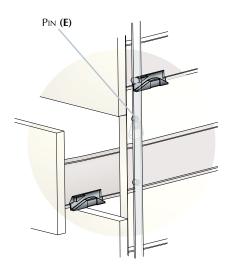

## ANTI-TILT DEVICE

1. CLOSED PEDESTAL. WITH THE ANTI-TILT DEVICE (C), THE OPENING OF DRAWERS IS IMPEDED BY THE PINS (D) OF LOCKING BAR (B).

2. Opened pedestal. Turning the key (A) makes the LOCKING BAR (B) MOVE DOWNWARDS. DRAWERS CAN BE OPENED WITHOUT BEING IMPEDED BY THE PINS (D).

3. When opening one drawer, the anti-tilt device operates ON ONE PIN (D) MOVING THE LOCKING BAR (B) UPWARDS. THE RETAINING DEVICE (F) PREVENTS THE DESCENT OF THE LOCKING BAR (B) HOLDING THE PIN (E). THE REST OF THE DRAWERS CANNOT BE OPENED. THEIR RESPECTIVE PIN (D) IS PREVENTING THIS ACTION. When closing the drawer, the locking bar (B) descends ALLOWING THE OPENING OF ANY DRAWER.