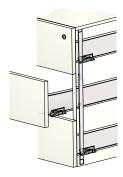

## ANTI-TILT DEVICE

1. CLOSED PEDESTAL. WITH THE ANTI-TILT DEVICE (C), THE OPENING OF DRAWERS IS IMPEDED BY THE PINS (D) OF LOCKING BAR (B).

2. Opened pedestal. Turning the key (A) makes the LOCKING BAR (B) MOVE DOWNWARDS. DRAWERS CAN BE OPENED WITHOUT BEING IMPEDED BY THE PINS (D).

3. When opening one drawer, the anti-tilt device operates ON ONE PIN (D) MOVING THE LOCKING BAR (B) UPWARDS. THE RETAINING DEVICE (F) PREVENTS THE DESCENT OF THE LOCKING BAR (B) HOLDING THE PIN (E). THE REST OF THE DRAWERS CANNOT BE OPENED. THEIR RESPECTIVE PIN (D) IS PREVENTING THIS ACTION. When closing the drawer, the locking bar (B) descends ALLOWING THE OPENING OF ANY DRAWER.