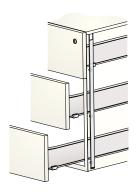

## **CENTRAL LOCKING**

1. Closed pedestal. With the central lock (C), the opening of drawers is impeded by the pins (D) of locking bar (B).

**2.** Opened pedestal. Turning the key **(A)** makes the locking bar **(B)** move downwards. Drawers can be opened without being impeded by the pins **(D)**.

 ${f 3.}$  The opening of one drawer is not dependent on the locking bar (B), so all the drawers can be opened at the same time.

FOR LARGE PRODUCTION RUNS, DRAWER SIDES CAN BE DELIVERED PRE-DRILLED AS PER SPECIFICATIONS, READY TO INSERT THE CENTRAL LOCK AND ANTI-TILT DEVICE.