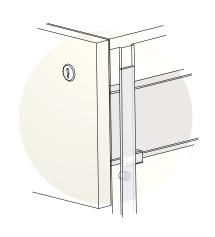

## ANTI-TILT DEVICE

1. CLOSED PEDESTAL. WITH THE ANTI-TILT DEVICE (C), THE OPENING OF DRAWERS IS IMPEDED BY THE PINS (D) OF LOCKING BAR (B).

2. Opened pedestal. Turning the key (A) makes the LOCKING BAR (B) MOVE DOWNWARDS. DRAWERS CAN BE OPENED WITHOUT BEING IMPEDED BY THE PINS (D).

3. When opening one drawer, the anti-tilt device operates ON ONE PIN (D) MOVING THE LOCKING BAR (B) UPWARDS. THE RETAINING DEVICE (F) PREVENTS THE DESCENT OF THE LOCKING BAR (B) HOLDING THE PIN (E). THE REST OF THE DRAWERS CANNOT BE OPENED. THEIR RESPECTIVE PIN (D) IS PREVENTING THIS ACTION. When closing the drawer, the locking bar (B) descends ALLOWING THE OPENING OF ANY DRAWER.