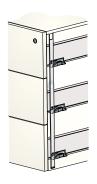

## **CENTRAL LOCKING**

1. Closed pedestal. With the central lock (C), the opening of drawers is impeded by the pins (D) of locking bar (B).

**2.** Opened pedestal. Turning the key **(A)** makes the locking bar **(B)** move downwards. Drawers can be opened without being impeded by the pins **(D)**.

 ${f 3.}$  The opening of one drawer is not dependent on the locking bar (B), so all the drawers can be opened at the same time.

FOR LARGE PRODUCTION RUNS, DRAWER SIDES CAN BE DELIVERED PRE-DRILLED AS PER SPECIFICATIONS, READY TO INSERT THE CENTRAL LOCK AND ANTI-TILT DEVICE.