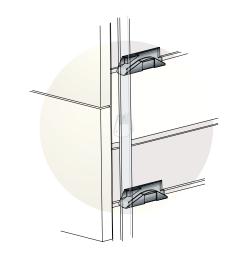

## **CENTRAL LOCKING**

1. Closed pedestal. With the central lock (C), the opening of drawers is impeded by the pins (D) of locking bar (B).

**2.** Opened pedestal. Turning the key **(A)** makes the locking bar **(B)** move downwards. Drawers can be opened without being impeded by the pins **(D)**.

 ${f 3.}$  The opening of one drawer is not dependent on the locking bar (B), so all the drawers can be opened at the same time.

FOR LARGE PRODUCTION RUNS, DRAWER SIDES CAN BE DELIVERED PRE-DRILLED AS PER SPECIFICATIONS, READY TO INSERT THE CENTRAL LOCK AND ANTI-TILT DEVICE.