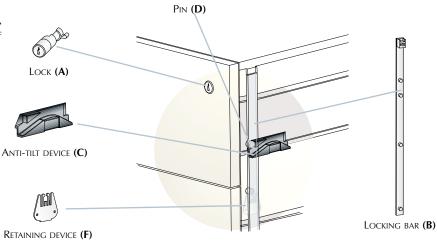

## **CENTRAL LOCKING**

1. Closed pedestal. With the central lock (C), the opening of drawers is impeded by the pins (D) of locking bar (B).

**2.** Opened pedestal. Turning the key **(A)** makes the locking bar **(B)** move downwards. Drawers can be opened without being impeded by the pins **(D)**.

 ${f 3.}$  The opening of one drawer is not dependent on the locking bar (B), so all the drawers can be opened at the same time.

FOR LARGE PRODUCTION RUNS, DRAWER SIDES CAN BE DELIVERED PRE-DRILLED AS PER SPECIFICATIONS, READY TO INSERT THE CENTRAL LOCK AND ANTI-TILT DEVICE.

## ANTI-TILT DEVICE

1. CLOSED PEDESTAL. WITH THE ANTI-TILT DEVICE (C), THE OPENING OF DRAWERS IS IMPEDED BY THE PINS (D) OF LOCKING BAR (B).

2. Opened pedestal. Turning the key (A) makes the LOCKING BAR (B) MOVE DOWNWARDS. DRAWERS CAN BE OPENED WITHOUT BEING IMPEDED BY THE PINS (D).

3. When opening one drawer, the anti-tilt device operates ON ONE PIN (D) MOVING THE LOCKING BAR (B) UPWARDS. THE RETAINING DEVICE (F) PREVENTS THE DESCENT OF THE LOCKING BAR (B) HOLDING THE PIN (E). THE REST OF THE DRAWERS CANNOT BE OPENED. THEIR RESPECTIVE PIN (D) IS PREVENTING THIS ACTION. When closing the drawer, the locking bar (B) descends ALLOWING THE OPENING OF ANY DRAWER.