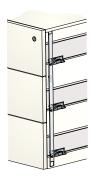

 ${f 3.}$  The opening of one drawer is not dependent on the locking bar (B), so all the drawers can be opened at the same time.

FOR LARGE PRODUCTION RUNS, DRAWER SIDES CAN BE DELIVERED PRE-DRILLED AS PER SPECIFICATIONS, READY TO INSERT THE CENTRAL LOCK AND ANTI-TILT DEVICE.

FOR LARGE PRODUCTION RUNS, DRAWER SIDES CAN BE DELIVERED PRE-DRILLED AS PER SPECIFICATIONS, READY TO INSERT THE CEN-TRAL LOCK AND ANTI-TILT DEVICE.

Industrias Auxiliares (INDAUX), S.A. San Prudencio, s/n 20808 GETARIA (Guipúzcoa) SPAIN. Telf. +34 943.140.300 Fax. +34 943.140.534