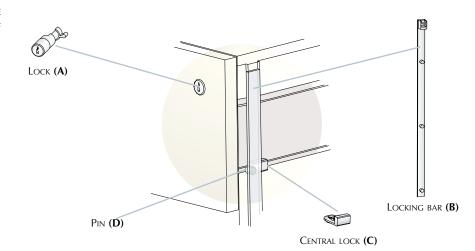

## **CENTRAL LOCKING**

1. Closed pedestal. With the central lock (C), the opening of drawers is impeded by the pins (D) of locking bar (B).

**2.** Opened pedestal. Turning the key **(A)** makes the locking bar **(B)** move downwards. Drawers can be opened without being impeded by the pins **(D)**.

 ${f 3.}$  The opening of one drawer is not dependent on the locking bar (B), so all the drawers can be opened at the same time.

FOR LARGE PRODUCTION RUNS, DRAWER SIDES CAN BE DELIVERED PRE-DRILLED AS PER SPECIFICATIONS, READY TO INSERT THE CENTRAL LOCK AND ANTI-TILT DEVICE.