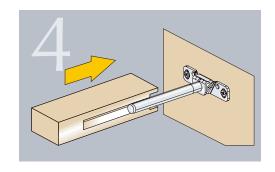

## Assembly "Tenti-8"

Place the support on the wall with the supplied wall plugs and screws and place the rod on the support.  $\hspace{-0.5cm}$ 

Oval holes allow accurate levelling. It can be horizontally adjusted by moving the rod along the support. Furthermore, the gradient may easily be adjusted by just turning the rod.