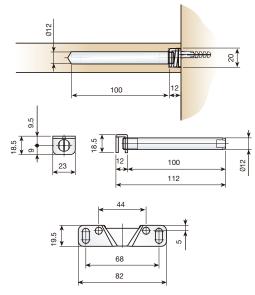

## "TENTI-8" SHELF SUPPORT.

632.500.105

Packed in Boxes of 100 bags. Each bag contains 1 support, 4 plastic wall plugs  $\emptyset6x$  30 and 4 screws  $\emptyset4.5X35$ .

## Assembly "Tenti-8"

Place the support on the wall with the supplied wall plugs and screws and place the rod on the support.  $\hspace{-0.5cm}$ 

Oval holes allow accurate levelling. It can be horizontally adjusted by moving the rod along the support. Furthermore, the gradient may easily be adjusted by just turning the rod.