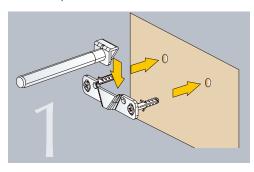

## Assembly "Tenti-8"

Place the support on the wall with the supplied wall plugs and screws and place the rod on the support.  $\hspace{-0.5cm}$ 

Oval holes allow accurate levelling. It can be horizontally adjusted by moving the rod along the support. Furthermore, the gradient may easily be adjusted by just turning the rod.