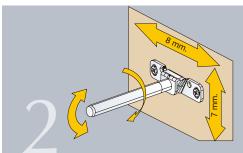

## Assembly "Tenti-8"

Place the support on the wall with the supplied wall plugs and screws and place the rod on the support.  $\hspace{-0.5cm}$ 

Oval holes allow accurate levelling. It can be horizontally adjusted by moving the rod along the support. Furthermore, the gradient may easily be adjusted by just turning the rod.