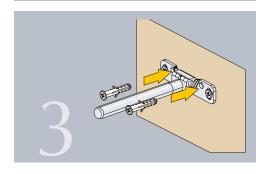

FIX THE SUPPORT IN ITS DEFINITIVE POSITION WITH THE OTHER TWO WALL PLUGS AND SCREWS TO AVOID THE SHELF DISPLACING THE LEVELLED POSITION.

FINALLY, PLACE THE SHELF IN POSITION. THIS CAN SUBSEQUENTLY BE REMOVED WHENEVER NECESSARY TO CARRY OUT FURTHER ADJUSTMENTS.